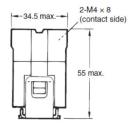

-927-6333 www.warmup.com CANADA: ca@warmup.com Tel.: 1-888-592-7687 www.warmup.ca





#### **LIMITATIONS**

- For use with indoor floor heating systems only.
- Use the power relay in a dry environment free from excessive dust, SO2, H2S, or organic gas.
- Do not allow a voltage greater than the maximum allowable coil voltage to be applied continuously.
- Do not use the power relay outside of specified voltages and currents.

### **INSTALLATION**

Although there are no specific limits on the installation site, it should be as dry and dust-free as possible. Using in an atmosphere of high humidity and corrosive gas may deteriorate its performance characteristic caused by condensation or corrosive products, resulting in failure or burn damage of the Relay.

#### **Screw Terminal Models**











### Heating Loads Connect to RL-240V25A only, controlled by the 4iE®



### Heating Loads Connect to RL-240V25A and 4iE®

RL-240V25A: max load 25A

Max load: 15A Total Max Load: 40A





USA: us@warmup.com Tel.: 1-888-927-6333 www.warmup.com CANADA: ca@warmup.com Tel.: 1-888-592-7687 www.warmup.ca





#### **TECHNICAL SUPPORT**

Warmup is available 24/7/365 at (888) 927-6333.

For quotes, layouts and specific technical information, contact us at:

Warmup USA (888) 927-6333 us@warmup.com

Warmup CANADA (888) 592-7687 ca@warmup.com

#### **RELATED PRODUCTS**

4iE® Smart WiFi Thermostat - see WSC-0926