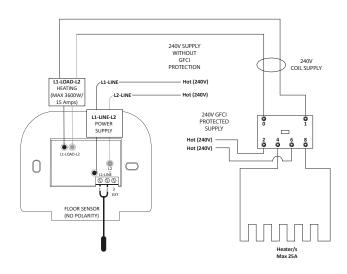

### Heating Loads Connect to RL-240V25A only, controlled by the 4iE®

### Heating Loads Connect to RL-240V25A and 4iE®

RL-240V25A: max load 25A

Max load: 15A Total Max Load: 40A

USA: us@warmup.com Tel.: 1-888-927-6333 www.warmup.com CANADA: ca@warmup.com Tel.: 1-888-592-7687 www.warmup.ca