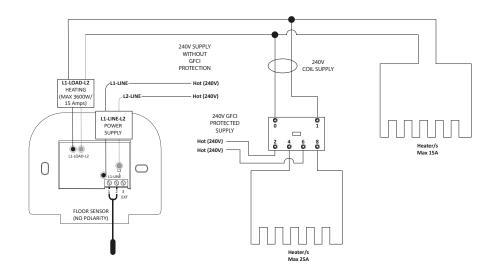

environment free from excessive dust, SO2, H2S, or organic gas.
- Do not allow a voltage greater than the maximum allowable coil voltage to be applied continuously.
- Do not use the power relay outside of specified voltages and currents.

### **INSTALLATION**

Although there are no specific limits on the installation site, it should be as dry and dust-free as possible. Using in an atmosphere of high humidity and corrosive gas may deteriorate its performance characteristic caused by condensation or corrosive products, resulting in failure or burn damage of the Relay.

#### **Screw Terminal Models**











### Heating Loads Connect to RL-240V25A only, controlled by the 4iE®



### Heating Loads Connect to RL-240V25A and 4iE®

RL-240V25A: max load 25A

Max load: 15A Total Max Load: 40A





USA: us@warmup.com Tel.: 1-888-927-6333 www.warmup.com CANADA: ca@warmup.com Tel.: 1-888-592-7687 www.warmup.ca





#### **TECHNICAL SUPPORT**

Warmup is available 24/7/365 at (888) 927-6333.

For quotes, layouts and specific technical information, contact us at:

Warmup USA (888) 927-6333 us@warmup.com

Warmup CANADA (888) 592-7687 ca@warmup.com

#### **RELATED PRODUCTS**

4iE® Smart WiFi Thermostat - see WSC-0926