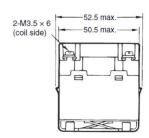

88-927-6333 www.warmup.com CANADA: ca@warmup.com Tel.: 1-888-592-7687 www.warmup.ca





#### **LIMITATIONS**

- For use with indoor floor heating systems only.
- Use the power relay in a dry environment free from excessive dust, SO2, H2S, or organic gas.
- Do not allow a voltage greater than the maximum allowable coil voltage to be applied continuously.
- Do not use the power relay outside of specified voltages and currents.

### **INSTALLATION**

Although there are no specific limits on the installation site, it should be as dry and dust-free as possible. Using in an atmosphere of high humidity and corrosive gas may deteriorate its performance characteristic caused by condensation or corrosive products, resulting in failure or burn damage of the Relay.

#### **Screw Terminal Models**











### Heating Loads Connect to RL-240V25A only, controlled by the 4iE®



### Heating Loads Connect to RL-240V25A and 4iE®

RL-240V25A: max load 25A

Max load: 15A Total Max Load: 40A





USA: us@warmup.com Tel.: 1-888-927-6333 www.warmup.com CANADA: ca@warmup.com Tel.: 1-888-592-7687 www.warmup.ca





#### **TECHNICAL SUPPORT**

Warmup is available 24/7/365 at (888) 927-6333.

For quotes, layouts and specific technical information, contact us at:

Warmup USA (888) 927-6333 us@warmup.com

Warmup CANADA (888) 592-7687 ca@warmup.com

#### **RELATED PRODUCTS**

4iE® Smart WiFi Thermostat - see WSC-0926