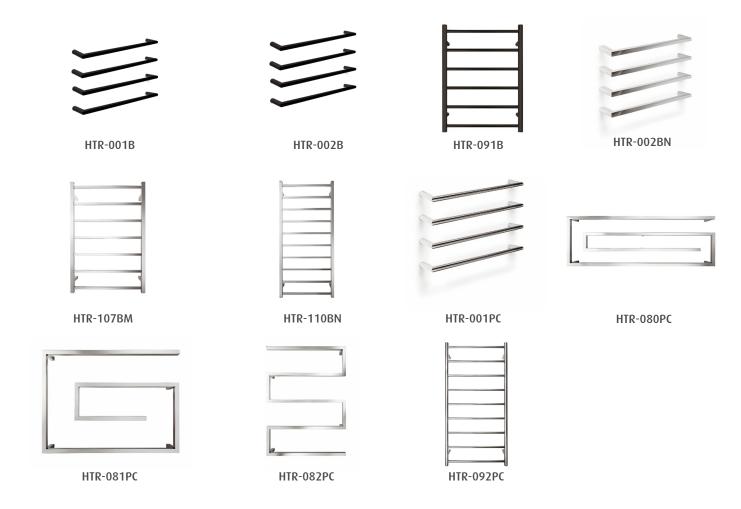

### **SPECIFICATIONS**

**UL Product Spec**: E486964

| CODE      | TUBE SHAPE | BARS | FINISH          | VOLTAGE | AMPERAGE | RESISTANCE |
|-----------|------------|------|-----------------|---------|----------|------------|
| HTR-001B  | Round      | 1+   | Matte Black     | 120V    | 0.12     | 1600Ω      |
| HTR-002B  | Square     | 1+   | Matte Black     | 120V    | 0.12     | 1600Ω      |
| HTR-091B  | Square     | 6    | Matte Black     | 120V    | 0.5      | 240Ω       |
| HTR-002BN | Square     | 1+   | Brushed Nickel  | 120V    | 0.12     | 1600Ω      |
| HTR-107BN | Square     | 7    | Brushed Nickel  | 120V    | 0.67     | 180Ω       |
| HTR-110BN | Square     | 10   | Brushed Nickel  | 120V    | 1.0      | 120Ω       |
| HTR-001PC | Round      | 1+   | Polished Chrome | 120V    | 0.12     | 1600Ω      |
| HTR-080PC | Square     | 4    | Polished Chrome | 120V    | 0.67     | 180Ω       |
| HTR-081PC | Square     | 4    | Polished Chrome | 120V    | 0.5      | 240Ω       |
| HTR-082PC | Square     | 5    | Polished Chrome | 120V    | 0.5      | 240Ω       |
| HTR-092PC | Round      | 9    | Polished Chrome | 120V    | 0.75     | 160Ω       |