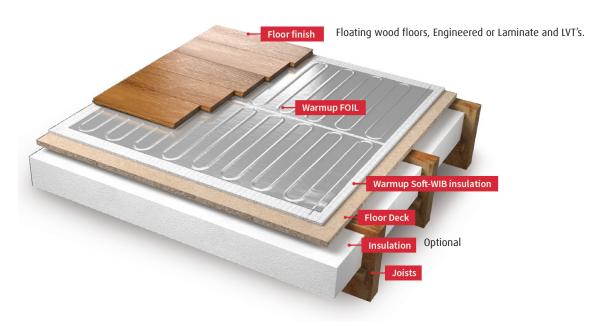

Warmup® Insulated Underlay has been specially developed for installation under Warmup® FOIL systems used to heat rooms under Laminates, floating wood floors, and floating LVT floors.

The WIU can replace typical polystyrene underlayments typically supplied with floating wood and LVT floors.

# **APPLICATION**

Under Laminate: use directly on subfloor with Warmup FOIL heaters over the underlayment. While not required, an 1/8" polystyrene foam can be applied over the FOIL heaters to improve plank leveling and noise canceling.