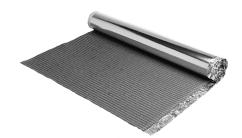

# PRODUCT DESCRIPTION

Warmup® Insulated Underlay is a thin insulation barrier that reflects heat upwards, making the underfloor heating system more efficient and effective. It also reduces contact noise. The foil backing acts as an effective moisture barrier.

# **FEATURES**

- Resists heat loss and increases the efficiency of the underfloor heating system.
- Extremely effective in reducing contact noise.
- · Very thin at only 6mm thick
- Lightweight and easy to install.
- Foil backing acts as a moisture barrier.

### **SPECIFICATIONS**

| Size        | Width – 4ft<br>Full Roll: 110 sqft |
|-------------|------------------------------------|
| Thickness   | 1/4"                               |
| Composition | Top Layer: Grooved polystyrene     |