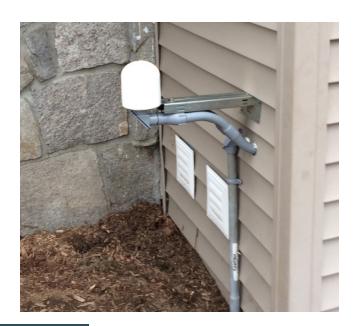

# DESCRIPTION

The AIRsense is a stylish, smart and reliable Snow and Ice sensor. Installed outdoors it measures the temperature and detects snow, sending the information via the controller to the heating system.

The AIRsense is connected to the Snow Melting Controller with a 30 feet (10m.), 24V 4 wires cable and communicating with the controller, providing the temperature value and the snow detection based on the adjustable parameters.