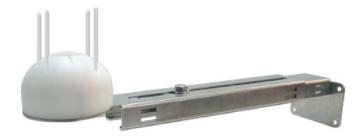

The plastic 'igloo' shape design helps to assure reliable Snow/Ice detection as it prevents from the snow to accumulate around the sensing area. The 4 holes around the sensors were designed to hold the anti nesting spikes, keeping birds away from the sensor. The sensor cap helps to keep the sensing area clean from dust and dirt during summer time and when the snow melting system is not used.