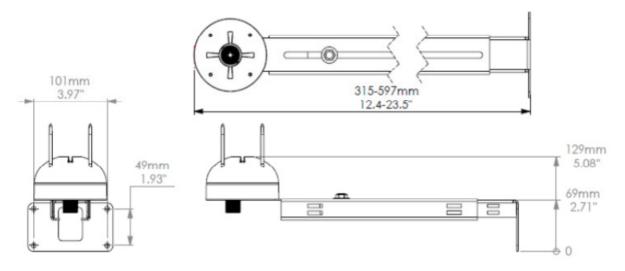

nes of snow melting to the AIRsense. A special sensor with pre-defined address is needed as an additional sensor besides the AIRsense who is active as #1.

AIRsense2, AIRsense3 and AIRsense4 are the required sensors when 2, 3 or 4 sensors are needed. Each snow sensors must have different MAC (Media Access Control) address in order to communicate with the main board.

#### **FEATURES AND BENEFITS**

- Electronic snow and ice sensor
- Plastic cover for off-season protection
- Plug & Play on COMMBOX-600 panels
- Adjustable set points
- Maintenance: Pre-Season test modes





WARMUP INC. 52 Federal Road Unit 1F Danbury, CT 06810 Tel.: 1-888-927-6333 Fax: 1-888-927-4721 us@warmup.com www.warmup.com





AIRsense | Aerial Snow Melting use with COMMBOX-600 Submittal Sheet WSC-0205

# DIMENSIONS



### **TECHNICAL SPECIFICATIONS**

| <b>Enclosure Protection</b> | IP65, Outdoor Mounting                                                                                                                                                              | Material                | ASA WR9160                      |
|-----------------------------|-------------------------------------------------------------------------------------------------------------------------------------------------------------------------------------|-------------------------|---------------------------------|
| Entries                     | <ul> <li>33 ft. (10 m) Four wires cable:</li> <li>2x18AWG supply wires</li> <li>2x22AWG communication wires optional: can be lengthened up to 450 ft. with extended wire</li> </ul> | Su