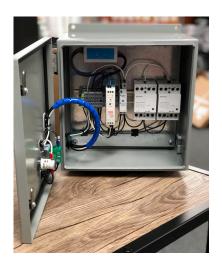

### **SPECIFICATION**

| Enclosure     | NEMA 1 (for indoor mounting)                              |
|---------------|-----------------------------------------------------------|
| Relay         | 2 x 63A/4-pole relay contactor                            |
|               | 100-600V relay voltage                                    |
| Sensor        | 120V coil for optional sensor connections                 |
| Amps capacity | Total capacity of 252 Amps at 240V/2-phase                |
|               | Total Capacity of 378 Amps at 277V/3-phase                |
| Approval      | UL-approved components<br>WiFi Relay is ROHS/CE compliant |