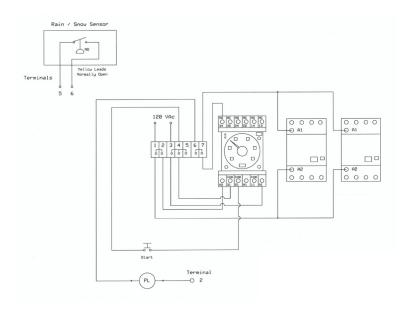

perate

WSM/WSMM snow melting installations outdoors

### **SPECIFICATION**

| Enclosure     | NEMA 1 (for indoor mounting)                              |
|---------------|-----------------------------------------------------------|
| Relay         | 2 x 63A/4-pole relay contactor                            |
|               | 100-600V relay voltage                                    |
| Sensor        | 120V coil for optional sensor connections                 |
| Amps capacity | Total capacity of 252 Amps at 240V/2-phase                |
|               | Total Capacity of 378 Amps at 277V/3-phase                |
| Approval      | UL-approved components<br>WiFi Relay is ROHS/CE compliant |



# SMART OUTDOOR HEATING CONTROL WSM-252W SUBMITTAL SHEET WSC-0115

## **INSTALLATION DIAGRAM**



## **WARRANTY**

When installed according to the installation manual, the WSM-252W is covered with Warmup's 1-year manufacturer warranty.

## **TECHNICAL SUPPORT**

Warmup is available 24/7/365 at (888) 927-6333. For quotes, layouts and specific technical information, contact us at:

#### Warmup USA

52 Federal Rd #1F, Danbury, CT 06810 (888) 927-6333 us@warmup.com

#### Warmup CANADA

(888) 592-7687

#### RELATED PRODUCTS

- WSM | WSMM Snow Melting Cable and Mat see WSC-0726 & WSC-0729
- DS2-C Controller see WSC-0809