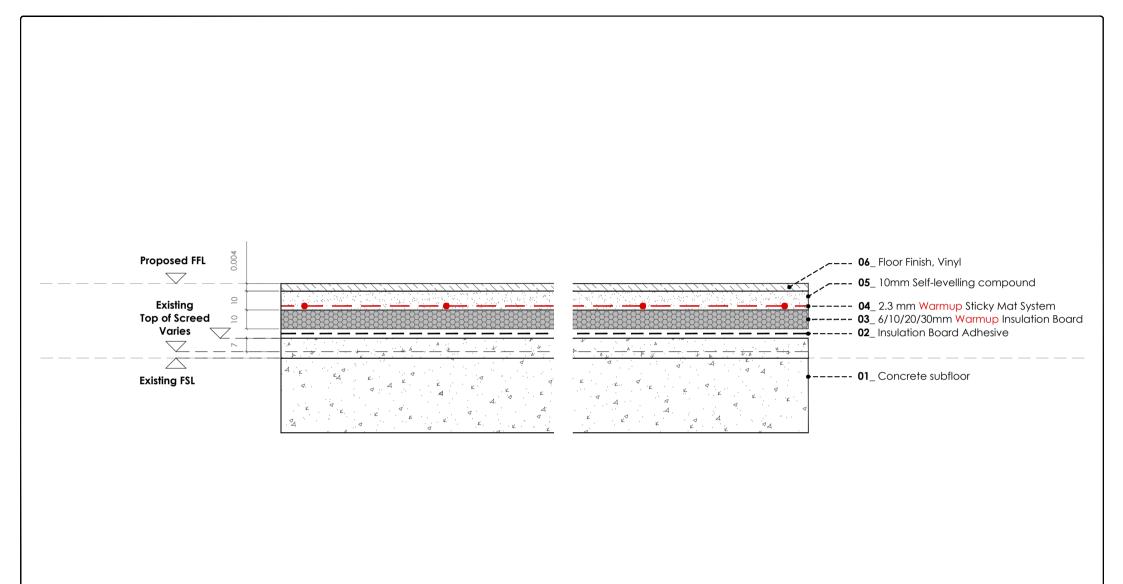

| TITLE:    | WARMUP STICKY MAT SYSTEM |       |            |
|-----------|--------------------------|-------|------------|
| SCALE:    | 1.2_A4                   | DATE: | 24.08.2018 |
| DESIGNER: | GS                       | NUM:  | 01         |