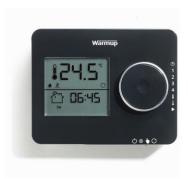

#### TEMPO DIGITAL PROGRAMMABLE THERMOSTAT

Tempo thermostat enables end users to choose the time as easily as they would with a watch or clock and quickly set their programs – heat on when they want it and off when they don't need it.