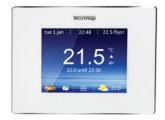

#### WARMUP 4IE™ SMART WIFI THERMOSTAT

The 4iE Smart WiFi thermostat learns how you use your heating and the unique way your house reacts and automatically suggests ways for you to save energy, like what temperature you should set for when you're not home and times you can turn the heating off early. The 4iE also suggests lower energy tariffs, helping you to save up to £580 on heating bills.