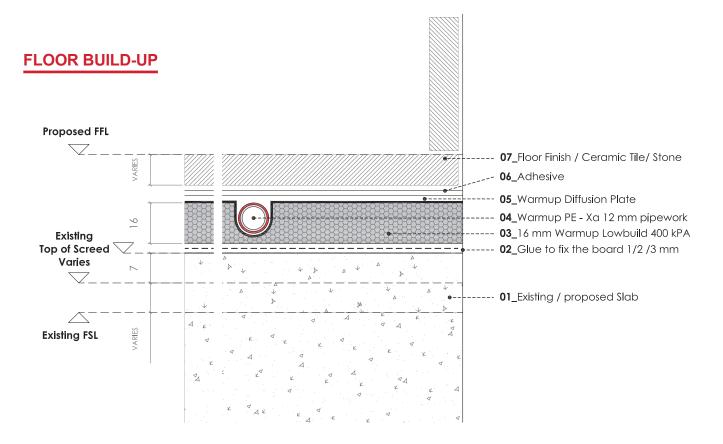

# Warmup Total-16<sup>™</sup> Technical Specifications

Warmup Total-16 is a lightweight, heavy duty insulation system comprised of three components: straight, multi-feed and return boards. These boards are made of high density EPS, able to withstand 40 Tonnes/m². The straight boards come with aluminium heat diffusion plates as an integral part of the board. Total-16 significantly speeds up installation time for both, new-build and refurbishment projects, where floor zone height is at a premium.

Engineered wood, ceramic and stone floors can be directly installed on top of the Total-16; carpet and vinyl floors usually require an intermediate layer such as Warmup Dual Overlay or Warmup Dual Overlay Concrete.

#### **Features**

Straight boards are moulded at 150mm pipe centre's.

Suitable for almost any type of floor finish.

Aluminium heat diffusion plate is pre-installed.

Can be supplied with or without return ends.

#### **Specifications**

Thermal conductivity: 0.034 W/m K @ 10° C.

Compressive strength: 400kPa (40 Tonnes/m²).

Thermal output: Up to 100 W/m².

To discuss your project and help you choose the best solution to meet your exact needs, contact our Projects team on 0845 034 8270.