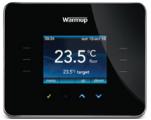

### WARMUP 3IE™ ENERGY-MONITOR THERMOSTAT

Designed by Warmup, the unique and exclusive 3iE™ Energy-Monitor Thermostat is the only programmable thermostat to come with Active Energy Management™ prompting users to save up to 10% on energy bills.