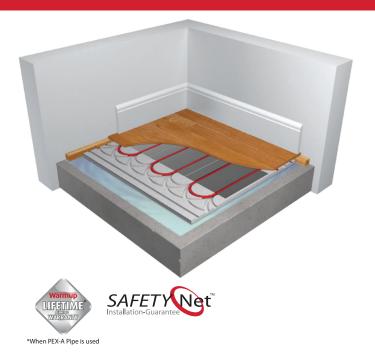

# Warmup Total-16<sup>™</sup> Technical Specifications

Warmup Total-16 is a lightweight, heavy duty insulation system comprised of three components: straight, multi-feed and return boards. These boards are made of high density EPS, able to withstand 40 Tonnes/m². The straight boards come with aluminium heat diffusion plates as an integral part of the board. Total-16 significantly speeds up installation time for both, new-build and refurbishment projects, where floor zone height is at a premium.

Engineered wood, ceramic and stone floors can be directly installed on top of the Total-16; carpet and vinyl floors usually require an intermediate layer such as Warmup Dual Overlay or Warmup Dual Overlay Concrete.

#### **Features**

Straight boards are moulded at 150mm pipe centre's.

Suitable for almost any type of floor finish.

Aluminium heat diffusion plate is pre-installed.

Can be supplied with or without return ends.