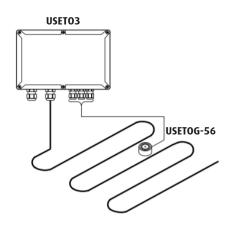

#### **APPLICATION**

# GROUND AND GUTTER SENSOR DRAWINGS

# **RELATED PRODUCTS**

- $\bullet$   $\,$  WSM | WSMM Snow Melting Cable and Mat see WSC-0726 & WSC-0729  $\,$
- NAMSR Self-Regulating Cable for Roof see WSC-0929
- USETOG-56 USETOR