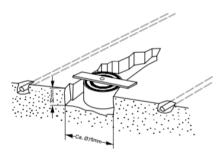

ntegrity level NEMA4x / IP 66. The controller will withstand temperatures down to  $-50^{\circ}$ C / -58F.

Warmup's sensors ensure energy efficient operation by only triggering the ETO3 system when moisture is detected.

#### **Easy Installation**

Mount the controller with four screws and then connect the cables. Define sensor use and after-run time. Run the system test program. Be at ease. Quick setup and operation.

#### **Easy Operation**

Simply swipe the ETO3 with a magnet to see the status. Not what you need? Then just swipe again. No need to remove the cover, read long instructions or even check on the system every day.

# **DIMENSIONAL DRAWING**





# USETO3 - WEATHER RESISTANT SMART CONTROLLER FOR SNOW & ICE MELT SUBMITTAL SHEET WSC-1718

# GROUND AND GUTTER SENSOR DRAWINGS









# **WARRANTY & MAINTENANCE**

When installed according to the installation manual, the ETO3 is covered with Warmup's 1-year manufacturer warranty.

# **TECHNICAL SUPPORT**

Warmup is available 24/7/365 at (888) 927-6333. For quotes, layouts and specific technical information, contact us at:

Warmup USA (888) 927-6333 us@warmup.com

Warmup CANADA (888) 592-7687 ca@warmup.com

# **RELATED PRODUCTS**

- $\bullet$   $\,$  WSM | WSMM Snow Melting Cable and Mat see WSC-0726 & WSC-0729  $\,$
- NAMSR Self-Regulating Cable for Roof see WSC-0929
- USETOG-56 USETOR