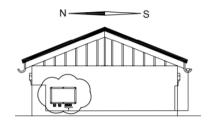

#### **APPLICATION**

#### Weather resistant and weather based heating.

The ETO3 is designed for outdoor and indoor installation maintaining integrity level NEMA4x / IP 66. The controller will withstand temperatures down to  $-50^{\circ}$ C / -58F.