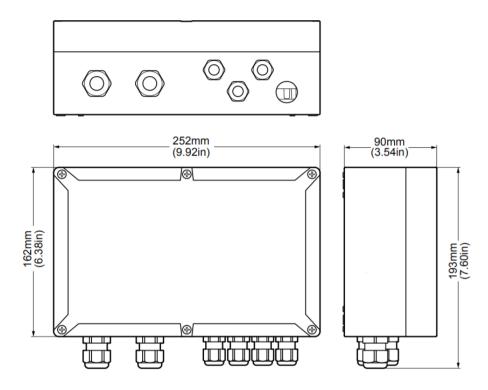

# **SPECIFICATIONS**

| Dimension (H(H)WD)  | 162mm(190mm)/252mm/89mm [6.4"(7.5")/9.9"/3.5"]     |
|---------------------|----------------------------------------------------|
| Load                | 30 Amp resistive load                              |
| Trigger temperature | 5°C / 41°F - User defined                          |
| Power supply        | 120-240VAC at 60Htz or 120-208, 277-480VAC 3-phase |
| Approval            | UL-approved components                             |

# **DIMENSIONAL DRAWING**