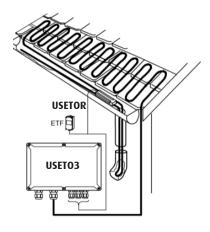

# GROUND AND GUTTER SENSOR DRAWINGS

Warmup's sensors ensure energy efficient operation by only triggering the ETO3 system when moisture is detected.

#### **Easy Installation**

Mount the controller with four screws and then connect the cables. Define sensor use and after-run time. Run the system test program. Be at ease. Quick setup and operation.